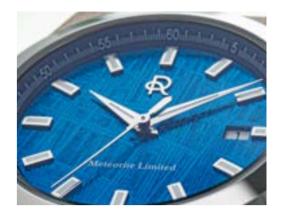

### 隕石には壮大なストーリーとルノータスの挑戦がある

スイスの限られたマニュファクチャーでのみ使用されていた希少な隕石を文字盤に使用した 腕時計を、国産の新興ブランドである私たちルノータスが腕時計の文字盤に採用し、製品化を 実現するまでには、数多くの課題が立ちはだかりました。

私たちのルーツは長年の実績を誇る金属加工会社であり、優れた加工技術を有していました しかし、未知の素材である隕石を取り扱うことは「挑戦」そのものでした。隕石の信頼できる入 手先の確保、繊細な隕石の加工技術の確立、製品化後の隕石の耐久性および維持方法の検証 これらの問題を一つひとつ解決しながら、私たちのメテオライト・ウォッチはその誕生への第

→ 挑戦と模索

隕石の入手において、ルノータスは精巧な模造 品が多く流通する市場において、安全かつ確実 な方法として「原石からの直接仕入れ」を採用し ました。しかし、コスト削減の必要性もあり、無駄 のない原石をどのように調達するかが大きな課 題となりました。

一般的な工業用鉱物は、その組成が一定であり、 どの角度からカットしても品質が安定しています 。しかし、隕石は自然界が生み出した唯一無二の 鉱物です。そのため、ダイヤモンドをカットする「 ジュエラー」のように、隕石のカットには角度や部 位を見極める創造性と高度な技術が求められま す。ルノータスが手がける隕石文字盤は、一つひ とつが異なる表情を持ち、同じ模様は存在しない 。それが唯一無二の魅力です。

さらに、隕石を文字盤として使用するためには、 0.4mmという極めて薄い厚みにカットする必要 があります。特に私たちが採用したムオニナルス タ隕石は、鉄分を多く含み、比較的柔らかい特性 を持つため、金属加工技術に長けたルノータス にとっては、この繊細な加工も大きな障害ではあ りませんでした。

隕石の表面に現れる独特の模様は「ウィドマンシ ュテッテン構造」と呼ばれます。しかし、この美し い模様は切削時にはほとんど確認できず、特殊 な溶剤で表面を加工することで初めて鮮明に浮 かび上がります。この独自の模様は、ルノータス のメテオライト・ウォッチが持つ圧倒的な存在感 を生み出しています。

### → 弱点から価値への進化

隕石を文字盤に使用するための形状加工と質感 の演出は、私たちルノータスにおいてすでに実現 しています。しかし、この特別な素材は鉄分を多く 含んでいるため、そのままでは時間とともに酸化 し、錆が発生するリスクがあります。実際、隕石を 切削し空気に触れた瞬間から、酸化は始まります

私たちは、この問題を解決するために、隕石の美 しい質感を損なうことなく、錆を防ぐための最適 なコーティング技術を開発しました。一般的なメ テオライトアクセサリーでは、シルバーメッキを 使用することが多いですが、これでは隕石独自の 風合いを完全に表現することはできません。

ルノータスでは、あたかもコーティングがないか のような仕上げを実現し、隕石本来の石のような 質感を保ちながら、耐久性を確保しています。特 に透明感のあるクリアーコーティング技術を採用 し、隕石の風合いをそのまま表現。さらに、このク リアーコーティング技術を応用し、シルバー、ブル ー、ゴールドのカラーバリエーションを追加した「 カラード・メテオライト」も展開。隕石の独特な質 感を保ちつつ、ルノータスらしい個性豊かなデザ インをお楽しみいただけます。