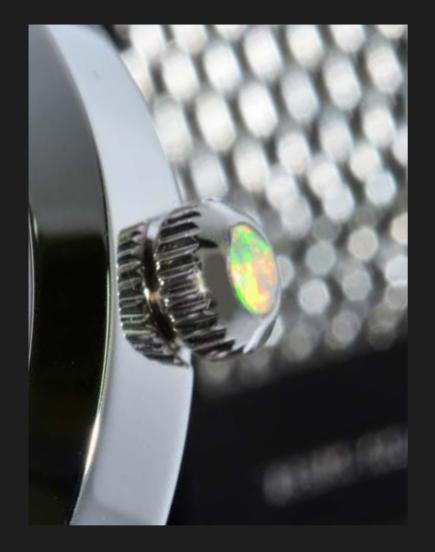

### EMBEDDING A GEMSTONE IN THE CROWN.

### 誕生石をリューズに埋め込み さらに特別な腕時計へ

ルノータスでは、オーダー腕時計をさらにパーソナライズ化する為、その方の 持つ特別な誕生石、またはラッキーカラーとしてリューズ部分に天然石または 誕生石を埋め込むことができます。