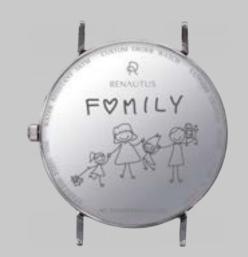

### 単なるメッセージだけではない イラストや写真も表現できる

REAL PROPERTY AND IN CONTRACTOR OF CONTRACTO

ルノータスの腕時計は、刻印メッセージを追加できる点が大きな特徴です。さら に、手書きのイラストや写真を刻印に取り入れることも可能です。 デザインやバランスについては、ルノータスの専任デザイナーが丁寧にサポー トいたします。柔軟に対応いたしますので、お気軽にご相談ください。