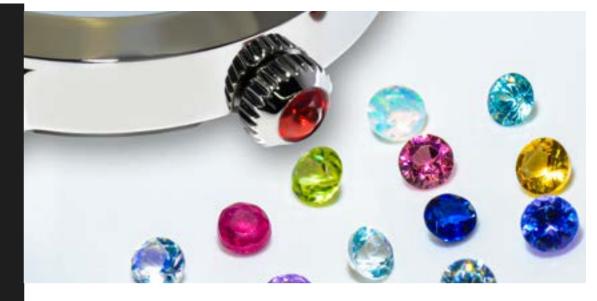

### 誕生石をリューズに埋め込み さらに特別な腕時計へ

ルノータスでは、オーダー腕時計をさらにパーソナライズ化する為、その方の 持つ特別な誕生石、またはラッキーカラーとしてリューズ部分に天然石または 誕生石を埋め込むことができます。