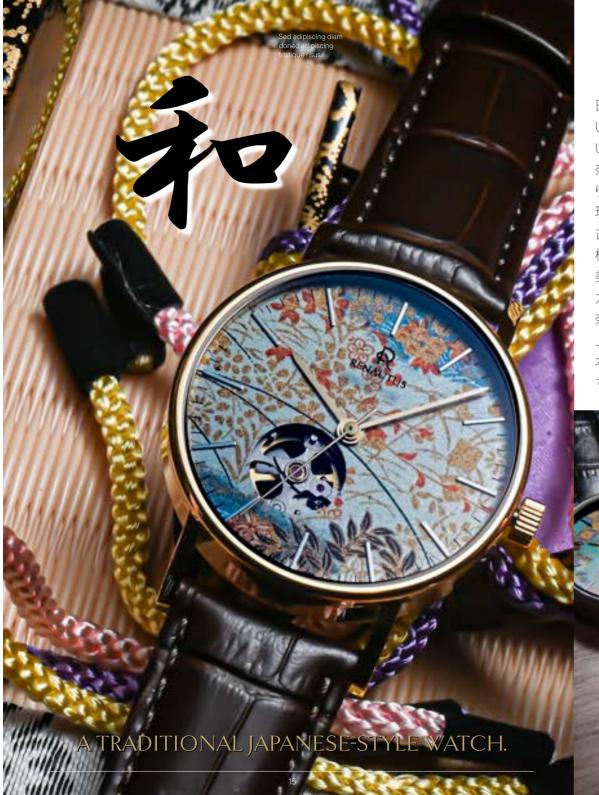

### 古都「奈良」をイメージした 和を基調にしたカスタム

日本の伝統美を腕時計に取り入れたいと いう思い和をテーマにした文字盤を制作 いたしました。

奈良は日本の歴史と文化が息づく地であ り、その豊かな伝統を現代の腕時計に表 現することを目指しています。

古来より受け継がれてきた色彩豊かな和 柄を文字盤に採用し、日本文化の繊細な 美しさと機械式腕時計のクラシカルな魅 力を融合。

奈良県の職人たちが一つひとつ丁寧に仕 上げた腕時計は、時を超えて愛される日 本の伝統美と、精緻な時計技術が織りな すデザインをお楽しみいただけます。