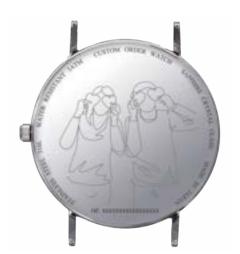

### 単なるメッセージだけではない イラストや写真も表現できる

REAL PROPERTY AND IN CONTRACTOR OF CONTRACTO

ルノータスの腕時計は、刻印メッセージを追加できる点が大きな特徴です。さら に、手書きのイラストや写真を刻印に取り入れることも可能です。 デザインやバランスについては、ルノータスの専任デザイナーが丁寧にサポー トいたします。柔軟に対応いたしますので、お気軽にご相談ください。