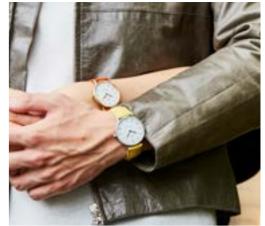

#### 腕時計を贈る、特別なシーン

腕時計は、恋人や夫婦の特別な絆を象徴する贈り物として、また初任給で両親に感謝を伝えるプレゼントとしても最適です。結婚記念日には、お互いに腕時計を選び合い、ペアウォッチとして時を共有する喜びを感じられます。大切な人への感謝や愛情を形にし、日常の中で身に着けるたびにその思い出がよみがえる腕時計は、人生の節目を祝う最高のギフトです。