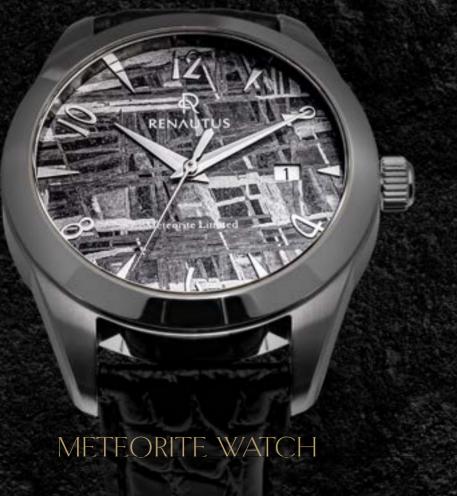

### 隕石には壮大なストーリーとルノータスの挑戦がある

スイスの限られたマニュファクチャーでのみ使用されていた希少な隕石を文字盤に使用した 腕時計を、国産の新興ブランドである私たちルノータスが腕時計の文字盤に採用し、製品化を 実現するまでには、数多くの課題が立ちはだかりました。

私たちのルーツは長年の実績を誇る金属加工会社であり、優れた加工技術を有していました しかし、未知の素材である隕石を取り扱うことは「挑戦」そのものでした。隕石の信頼できる入 手先の確保、繊細な隕石の加工技術の確立、製品化後の隕石の耐久性および維持方法の検証 これらの問題を一つひとつ解決しながら、私たちのメテオライト・ウォッチはその誕生への第

→ 挑戦と模索

隕石の入手において、ルノータスは精巧な模造 品が多く流通する市場において、安全かつ確実 な方法として「原石からの直接仕入れ」を採用し ました。しかし、コスト削減の必要性もあり、無駄 のない原石をどのように調達するかが大きな課 題となりました。

一般的な工業用鉱物は、その組成が一定であり、 どの角度からカットしても品質が安定しています 。しかし、隕石は自然界が生み出した唯一無二の 鉱物です。そのため、ダイヤモンドをカットする「 ジュエラー」のように、隕石のカットには角度や部 位を見極める創造性と高度な技術が求められま す。ルノータスが手がける隕石文字盤は、一つひ とつが異なる表情を持ち、同じ模様は存在しない 。それが唯一無二の魅力です。

さらに、隕石を文字盤として使用するためには、 0.4mmという極めて薄い厚みにカットする必要 があります。特に私たちが採用したムオニナルス タ隕石は、鉄分を多く含み、比較的柔らかい特性 を持つため、金属加工技術に長けたルノータス にとっては、この繊細な加工も大きな障害ではあ りませんでした。

隕石の表面に現れる独特の模様は「ウィドマンシ ュテッテン構造」と呼ばれます。しかし、この美し い模様は切削時にはほとんど確認できず、特殊 な溶剤で表面を加工することで初めて鮮明に浮 かび上がります。この独自の模様は、ルノータス のメテオライト・ウォッチが持つ圧倒的な存在感 を生み出しています。

### → 弱点から価値への進化

隕石を文字盤に使用するための形状加工と質感 の演出は、私たちルノータスにおいてすでに実現 しています。しかし、この特別な素材は鉄分を多く 含んでいるため、そのままでは時間とともに酸化 し、錆が発生するリスクがあります。実際、隕石を 切削し空気に触れた瞬間から、酸化は始まります

私たちは、この問題を解決するために、隕石の美 しい質感を損なうことなく、錆を防ぐための最適 なコーティング技術を開発しました。一般的なメ テオライトアクセサリーでは、シルバーメッキを 使用することが多いですが、これでは隕石独自の 風合いを完全に表現することはできません。

ルノータスでは、あたかもコーティングがないか のような仕上げを実現し、隕石本来の石のような 質感を保ちながら、耐久性を確保しています。特 に透明感のあるクリアーコーティング技術を採用 し、隕石の風合いをそのまま表現。さらに、このク リアーコーティング技術を応用し、シルバー、ブル ー、ゴールドのカラーバリエーションを追加した「 カラード・メテオライト」も展開。隕石の独特な質 感を保ちつつ、ルノータスらしい個性豊かなデザ インをお楽しみいただけます。