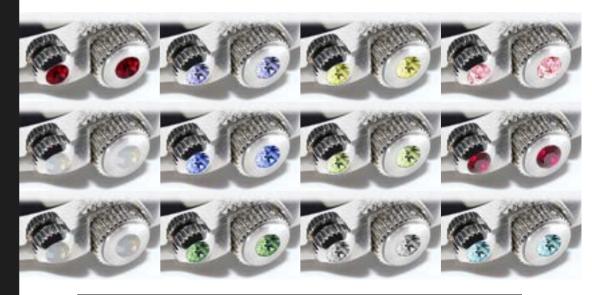

### EMBEDDING A GEMSTONE IN THE CROWN.

### 誕生石をリューズに埋め込み さらに特別な腕時計へ

ルノータスでは、オーダー腕時計をさらにパーソナライズ化する為、その方の 持つ特別な誕生石、またはラッキーカラーとしてリューズ部分に天然石または 誕生石を埋め込むことができます。