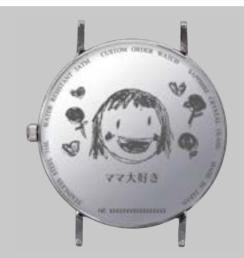

### 単なるメッセージだけではない イラストや写真も表現できる

REAL PROPERTY AND IN CONTRACTOR OF CONTRACTO

ルノータスの腕時計は、刻印メッセージを追加できる点が大きな特徴です。さら に、手書きのイラストや写真を刻印に取り入れることも可能です。 デザインやバランスについては、ルノータスの専任デザイナーが丁寧にサポー トいたします。柔軟に対応いたしますので、お気軽にご相談ください。