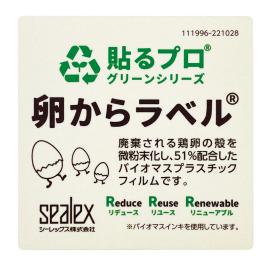

## 卵からラベル

リデュース

リサイクル

リニューアブル (再生可能資源)

リファイン (分別容易化)

### 卵殼を再利用し「はがしやすさ」も兼ね備えた バイオマスプラスチックフィルム

- ●国民1人あたりの年間消費量が約340個、その殻が年間約20万トンの廃棄物と なっている鶏卵。
- ●中でも業務・加工用で使用された鶏卵の殻は、産業廃棄物として処理されて いましたが、現在は「天然の炭酸カルシウム」として、肥料や食品原料への 再利用化が進んでいます。
- ●この卵殻を微粉末化し、51%の割合でプラスチック素材と混ぜ合わせた バイオマスプラスチックフィルムに、粘着加工を施した『卵からラベル<sup>®</sup>』は、 「減プラ」に大きく寄与します。