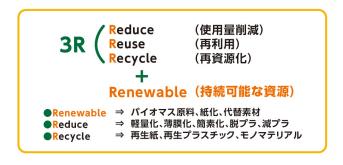

## 卵からラベル

リデュース

リサイクル

リニューアブル (再生可能資源)

リファイン (分別容易化)

### 卵殼を再利用し「はがしやすさ」も兼ね備えた バイオマスプラスチックフィルム

- ●国民1人あたりの年間消費量が約340個、その殻が年間約20万トンの廃棄物と なっている鶏卵。
- ●中でも業務・加工用で使用された鶏卵の殻は、産業廃棄物として処理されて いましたが、現在は「天然の炭酸カルシウム」として、肥料や食品原料への 再利用化が進んでいます。
- ●この卵殻を微粉末化し、51%の割合でプラスチック素材と混ぜ合わせた バイオマスプラスチックフィルムに、粘着加工を施した『卵からラベル<sup>®</sup>』は、 「減プラ」に大きく寄与します。