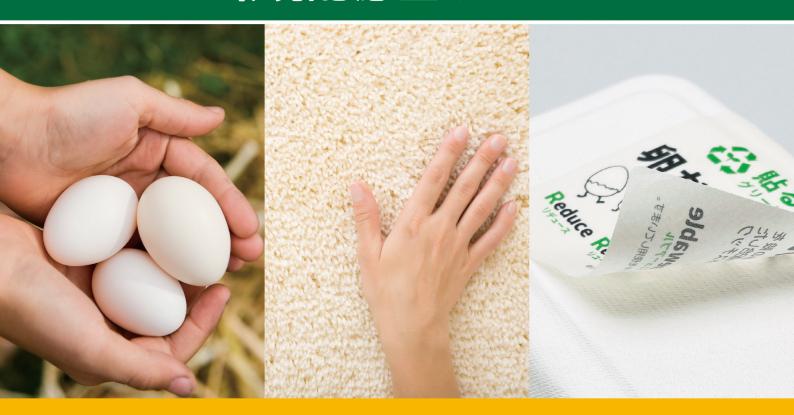

### 卵殼を再利用し「はがしやすさ」も兼ね備えた バイオマスプラスチックフィルム

- ●国民1人あたりの年間消費量が約340個、その殻が年間約20万トンの廃棄物と なっている鶏卵。
- ●中でも業務・加工用で使用された鶏卵の殻は、産業廃棄物として処理されて いましたが、現在は「天然の炭酸カルシウム」として、肥料や食品原料への 再利用化が進んでいます。
- ●この卵殻を微粉末化し、51%の割合でプラスチック素材と混ぜ合わせた バイオマスプラスチックフィルムに、粘着加工を施した『卵からラベル<sup>®</sup>』は、 「減プラ」に大きく寄与します。

※卵殻の配合比を50%未満に抑えることも可能です。

Click YouTube 公開中

シーレックスでは、環境に配慮した基材(紙・フィルム・その他)、 粘着材、インキなど、各メーカーと協同で開発を進めております。 廃棄物を利用した基材や、その他ご要望がございましたら、お気軽にご相談ください。