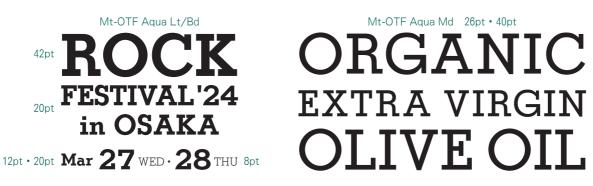

#### Mt-OTF Aqua Lt/Md/Bd

スラブセリフ(セリフとストロークが同じ太さ)を持つ書体で、文章に力強い印象を付与できます。

The quick brown fox jumps over the lazy dog. 1234567890