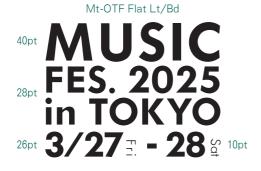

#### Mt-OTF Flat Lt/Md/Bd

幾何学的な形状で造形されたサンセリフ体で、シンプルで癖がなく、幅広い場面で使用できます。

The quick brown fox jumps over the lazy dog. 1234567890