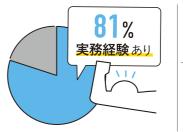

### 35歳以下の登録者

70%

A-workerに会員登録されている方の 5人中3.5人の方が、35歳以下の若手の 求職者です。

※2020年6月1日時点のデータです。