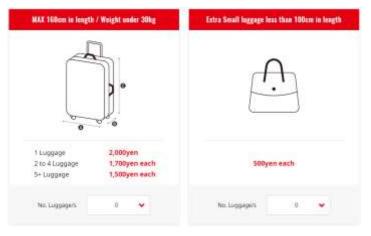

#### 2. Traveller's Suitcase and Same Day Delivery

A traveller's suitcase is filled with necessities for your stay, with things such as a change of clothes or toiletries. However, these things are not needed when sightseeing or travelling, and carrying your luggage is an unnecessary hassle. Existing delivery services only offer next day delivery meaning that if the luggage is needed at night on the same day, these services are not a realistic choice. GIGA RABBIT will attempt to solve this problem by offering same day delivery of your luggage if it is deposited at the front desk by 11am. This allows travelers to enjoy sightseeing without carrying their luggage.