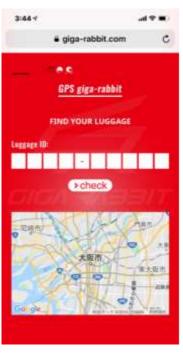

#### 1. Tracking of Luggage in Real Time through GPS.

Your suitcase is one of the most important things you have on your journey. We understand the importance of knowing your luggage is safe and have implemented a system to ensure that you know where your luggage is at all times. Email notifications will be sent at both pickup and delivery, and you can see the location of your luggage through GPS in real time so that you can enjoy sightseeing without any worries.

▼ ○You can find out more by going to the official website; https://www.giga-rabbit.com/