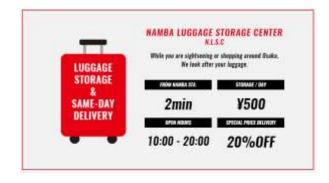

#### 4. NLSC: Namba Luggage Storage Center

The Namba area is both a tourist destination as well as a gateway to central Osaka from Kansai Airport. As such there is a shortage of coin lockers in the area due to high demand. GIGA RABBIT will open a luggage storage center 2 minutes away from the station in conjunction with its delivery service in order to fulfill our aims of tourists being able to travel emptyhanded.