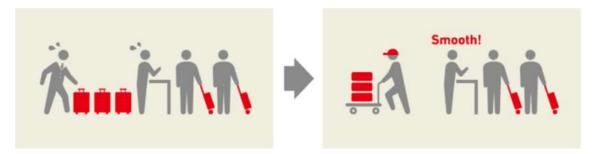

#### 3. Merit for the Hotels

Currently, when travelers ask for their luggage to be moved at a hotel, the hotel is required to fill in forms, make phone calls etc. When customers use our service, the required information will be processed on our end, which ensures a simpler experience for both the customer and the hotel.

Furthermore, as our service becomes more and more popular, we hope to be able to allow hotels to significantly reduce the number of bags that they must keep, reducing the burden on hotels and staff.