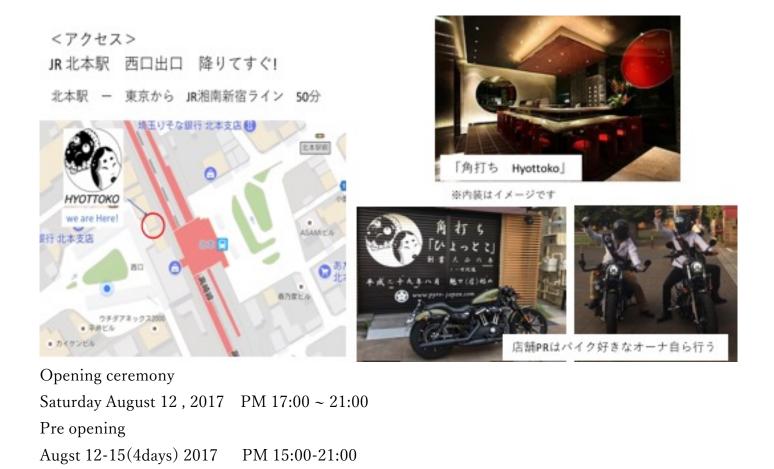

## $\sim$ $\lceil$ Kaku uchi -Hyottokofloor $\sim$

opening ceremony

Pyro Co.,Ltd. has its base in Kitamoto-city Saitama pre which runs the restaurants and international projects and, located at west exiti of JR Kitamto station.

Japanese modern style of interior decoration and uniforms entertain customers with grateful, and offer reasonable price.

Address : Toyota building first floor, 3-112, chu-o, kitamoto-city, Saitama pre.